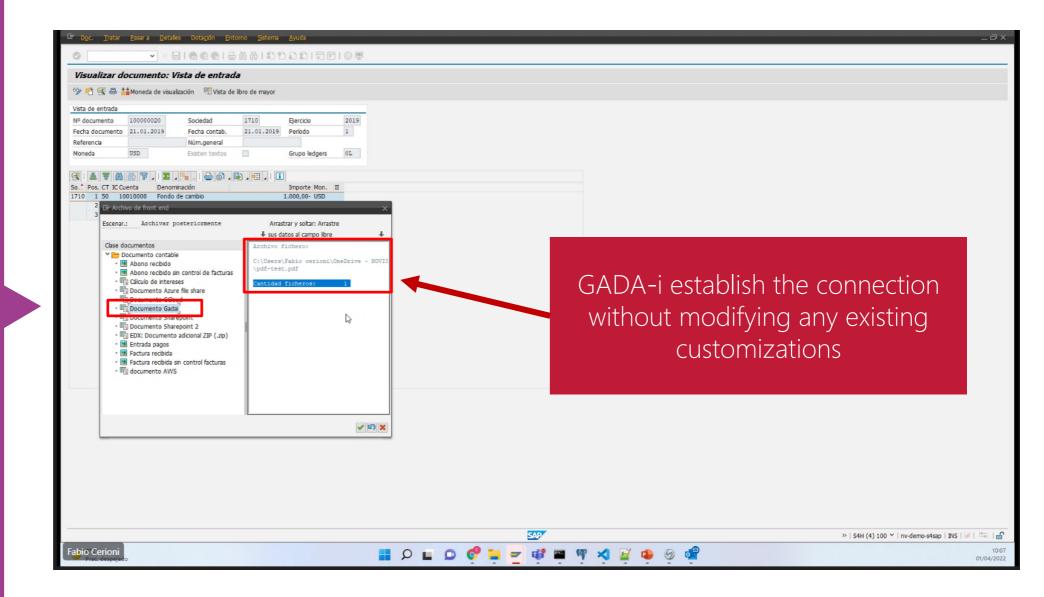

It does NOT affect other partners' configurations or developments.

GADA-i + SAP connects to SAP without modifying or altering any previously developed customizations.

Implementation of GADA-i,
Intelligent
Document
Management
for SAP

Chameleon does not affect **configurations or developments of other SAP suppliers** in the specific implementation of SAP ERP and SAP S/4HANA in which it will be parameterized.