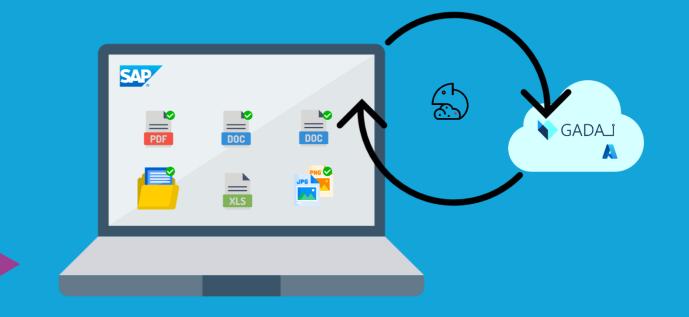

SAP Intelligent Document Management, With GADA-i on Azure

We ENHANCE and EXTEND SAP Document Management

**GADA**L

## Current SAP Archiving Systems

Companies are demanding that <u>SAP</u> document management (SAP ERP and SAP S/4HANA) evolves to open storage systems within the powerful cloud world. Thanks to the <u>Chameleon</u> connector, <u>GADA-i</u> becomes the ideal intelligent **SAP** archiving and documentation system on Azure.

ENCAMINA, together with <u>NOVIS EUFORIA</u>, proposes an alternative solution to archive documents from the current SAP file server in a repository that **guarantees the integrity** and **security of the documents** in an **independent**, **quick**, and TOTALLY **automated** way.

## How is the connection between GADA-i and SAP made?

Chameleon is the answer

This allows documents to be

better organized within the

virtual hierarchical structure of

GADA-i.

Archived

Chameleon enriches the ArchiveLink functionalities, adding the possibility of managing in an agile, integrated and enriched way the documents stored in GADA-i and Azure.