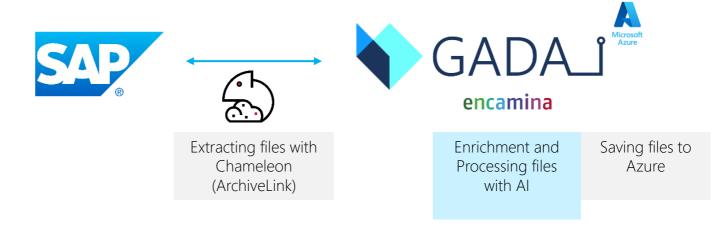

## How is the connection between GADA-i and SAP made?

Chameleon is the answer

This allows documents to be

better organized within the

virtual hierarchical structure of

GADA-i.

Archived

Chameleon enriches the ArchiveLink functionalities, adding the possibility of managing in an agile, integrated and enriched way the documents stored in GADA-i and Azure.

# ENCAMINA + NOVIS EUFORIA Join Forces to Connect SAP to GADA-i

- Chameleon and ENCAMINA have developed GADA-i + SAP:
  - A connector between GADA-i and SAP that communicates natively via ArchiveLink, supporting all SAP document processes:
    - Generic Object Services
    - Record Management
    - Business Document Management
    - Document Management System (DMS).
- Chameleon **enriches ArchiveLink features**, adding the possibility to manage documents stored in GADA-i and Azure in an agile, integrated and enriched way.