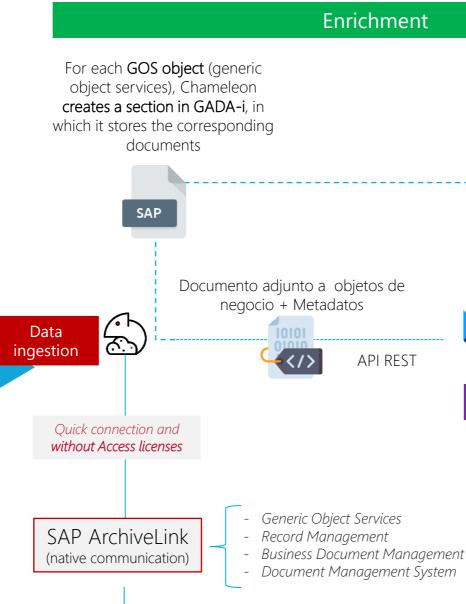

## How is the connection between GADA-i and SAP made?

Chameleon is the answer

This allows documents to be

better organized within the

virtual hierarchical structure of

GADA-i.

Archived

Chameleon enriches the ArchiveLink functionalities, adding the possibility of managing in an agile, integrated and enriched way the documents stored in GADA-i and Azure.

# ENCAMINA + NOVIS EUFORIA Join Forces to Connect SAP to GADA-i

- Chameleon and ENCAMINA have developed GADA-i + SAP:
  - A connector between GADA-i and SAP that communicates natively via ArchiveLink, supporting all SAP document processes:
    - Generic Object Services
    - Record Management
    - Business Document Management
    - Document Management System (DMS).
- Chameleon **enriches ArchiveLink features**, adding the possibility to manage documents stored in GADA-i and Azure in an agile, integrated and enriched way.

#### **Full traceability of**

access—reading/writing to stored documents or files.

Outstanding features provided by the connector to GADA-i

According to the criteria defined in the metadata, access to non-SAP users and users from any other corporate system to the stored documents.