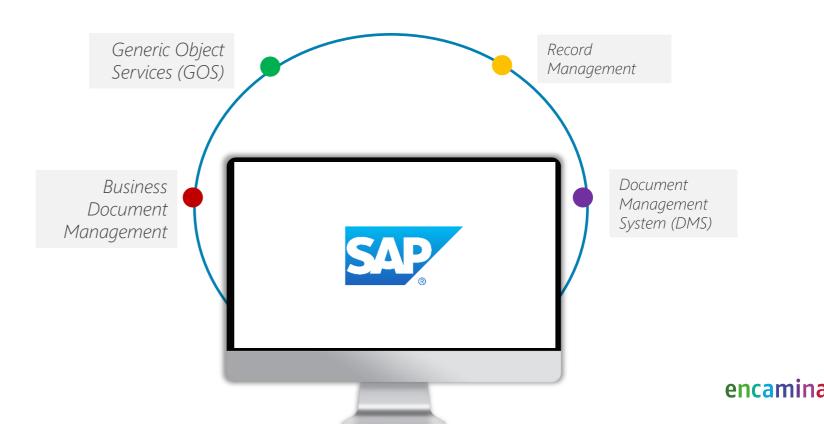

# ENCAMINA + NOVIS EUFORIA Join Forces to Connect SAP to GADA-i

- Chameleon and ENCAMINA have developed GADA-i + SAP:
  - A connector between GADA-i and SAP that communicates natively via ArchiveLink, supporting all SAP document processes:
    - Generic Object Services
    - Record Management
    - Business Document Management
    - Document Management System (DMS).
- Chameleon **enriches ArchiveLink features**, adding the possibility to manage documents stored in GADA-i and Azure in an agile, integrated and enriched way.